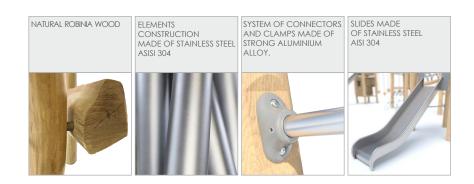

| 2 persons       |
| Product complies with EN 1176-1:2017-12                                                                                          | YES             |
| Availability of spare parts                                                                                                      | YES             |
| Age range                                                                                                                        | 3-12            |
| According to EN 1176-1:2017-12 norm, the product requires applying a safety surface according to the product's free fall height. |                 |

Visualisation is for reference only, actual appearance may vary.



8157

## **ROBINIA PLAY**





## MATERIALS: