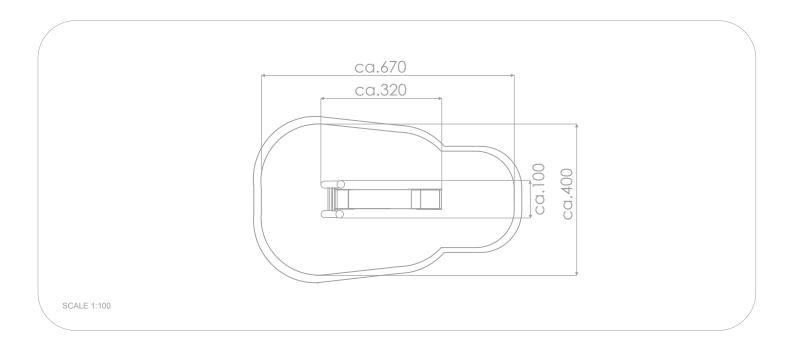

## INFORMATION ABOUT THE PRODUCT

| INFORMATION ABOUT THE PRODUCT                                                                                                    |                 |
|----------------------------------------------------------------------------------------------------------------------------------|-----------------|
| Dimensions                                                                                                                       | ca.320 x 100 cm |
| Safety zone                                                                                                                      | ca.670 x 400 cm |
| Overall height                                                                                                                   | ca.225 cm       |
| Free fall height                                                                                                                 | ca.150 cm       |
| Amount of users                                                                                                                  | 2 persons       |
| Product complies with EN 1176-1:2017-12                                                                                          | YES             |
| Availability of spare parts                                                                                                      | YES             |
| Age range                                                                                                                        | 3-12            |
| According to EN 1176-1:2017-12 norm, the product requires applying a safety surface according to the product's free fall height. |                 |