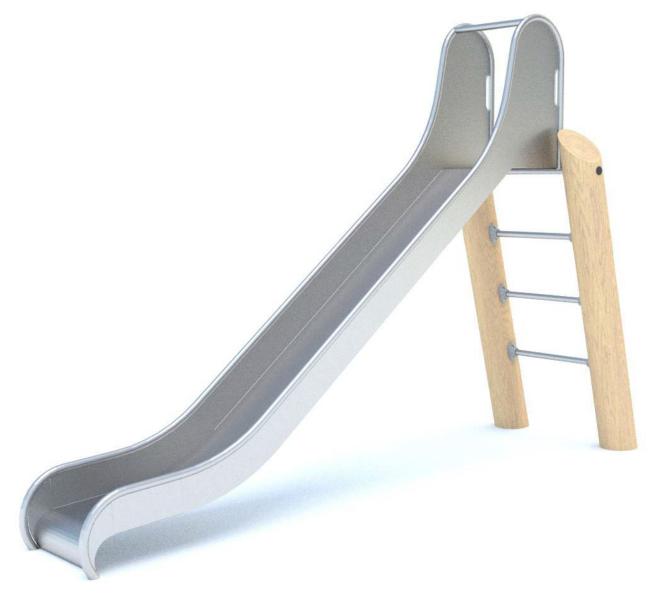

## INFORMATION ABOUT THE PRODUCT

| INFORMATION ABOUT THE PRODUCT                                                                                                    |                 |
|----------------------------------------------------------------------------------------------------------------------------------|-----------------|
| Dimensions                                                                                                                       | ca.320 x 100 cm |
| Safety zone                                                                                                                      | ca.670 x 400 cm |
| Overall height                                                                                                                   | ca.225 cm       |
| Free fall height                                                                                                                 | ca.150 cm       |
| Amount of users                                                                                                                  | 2 persons       |
| Product complies with EN 1176-1:2017-12                                                                                          | YES             |
| Availability of spare parts                                                                                                      | YES             |
| Age range                                                                                                                        | 3-12            |
| According to EN 1176-1:2017-12 norm, the product requires applying a safety surface according to the product's free fall height. |                 |